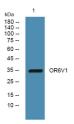

Specificity OR6V1 Polyclonal Antibody detects endogenous levels of protein.

Immunogen Sequence

Western blot analysis of lysates from A431 cells, primary antibody was diluted at 1:1000, 4ŰC over night