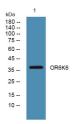

Specificity OR6K6 Polyclonal Antibody detects endogenous levels of protein.

Immunogen Sequence

Western blot analysis of lysates from A431 cells, primary antibody was diluted at 1:1000, 4ŰC over night