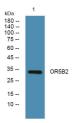

Specificity OR5B2 Polyclonal Antibody detects endogenous levels of protein.

Immunogen Sequence

Western blot analysis of lysates from PC12 cells, primary antibody was diluted at 1:1000, 4ŰC over night