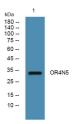

Specificity OR4N5 Polyclonal Antibody detects endogenous levels of protein.

Immunogen Sequence

Western blot analysis of lysates from PC12 cells, primary antibody was diluted at 1:1000, 4ŰC over night