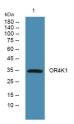

Specificity OR4K1 Polyclonal Antibody detects endogenous levels of protein.

Immunogen

Sequence

Western blot analysis of lysates from A431 cells, primary antibody was diluted at 1:1000, 4ŰC over night