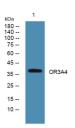

Immunogen Sequence

Western blot analysis of lysates from K562 cells, primary antibody was diluted at 1:1000, 4ŰC over night