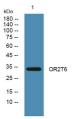

Western blot analysis of lysates from Jarkat cells, primary antibody was diluted at 1:1000, 4°C over night