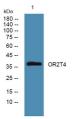

Immunogen Sequence

Western blot analysis of lysates from U2OS cells, primary antibody was diluted at 1:1000, 4ŰC over night