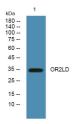

Immunogen Sequence

Western blot analysis of lysates from KB cells, primary antibody was diluted at 1:1000, 4ŰC over night