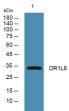

Western blot analysis of lysates from U2OS cells, primary antibody was diluted at 1:1000, 4ŰC over night

This product is suitable for in-vitro studies under the RESEARCH USE ONLY [RUO] licence. This product must not be used as for diagnostic or other medical purposes. St John's Laboratory Ltd, Knowledge Dock Business Centre, University Way, London, E16 2RD | Tel: 0208 223 3081