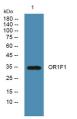

Immunogen Sequence

Western blot analysis of lysates from KB cells, primary antibody was diluted at 1:1000, 4ŰC over night