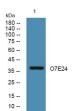

Immunogen Sequence

Western blot analysis of lysates from SW480 cells, primary antibody was diluted at 1:1000, 4°C over night