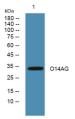

Western blot analysis of lysates from HCT116 cells, primary antibody was diluted at 1:1000, 4ŰC over night