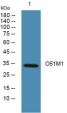

Sequence

Western blot analysis of lysates from KB cells, primary antibody was diluted at 1:1000, 4ŰC over night