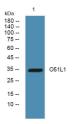

Sequence

Western blot analysis of lysates from K562 cells, primary antibody was diluted at 1:1000, 4°C over night