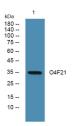

Immunogen Sequence

Western blot analysis of lysates from K562 cells, primary antibody was diluted at 1:1000, 4°C over night