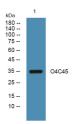

Immunogen Sequence

Western blot analysis of lysates from PC12 cells, primary antibody was diluted at 1:1000, 4°C over night