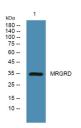

Western blot analysis of lysates from SW480 cells, primary antibody was diluted at 1:1000, 4ŰC over night