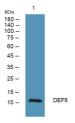

Immunogen Sequence

Western blot analysis of lysates from K562 cells, primary antibody was diluted at 1:1000, 4ŰC over night