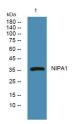

Immunogen Sequence

Western blot analysis of lysates from PC12 cells, primary antibody was diluted at 1:1000, 4ŰC over night