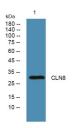

Immunogen Sequence

Western blot analysis of lysates from DU145 cells, primary antibody was diluted at 1:1000, 4ŰC over night