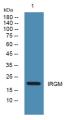

Specificity IRGM Polyclonal Antibody detects endogenous levels of protein.

Immunogen Sequence

Western blot analysis of lysates from SH-SY5Y cells, primary antibody was diluted at 1:1000, 4°C over night