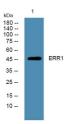

Immunogen Sequence

Western blot analysis of lysates from DU145 cells, primary antibody was diluted at 1:1000, 4°C over night