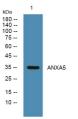

Immunogen Sequence

Western blot analysis of lysates from HCT116 cells, primary antibody was diluted at 1:1000, 4ŰC over night