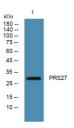

Specificity PRS27 Polyclonal Antibody detects endogenous levels of protein.

Immunogen Sequence

Western blot analysis of lysates from K562 cells, primary antibody was diluted at 1:1000, 4ŰC over night