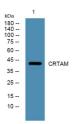

Immunogen Sequence

Western blot analysis of lysates from PC12 cells, primary antibody was diluted at 1:1000, 4ŰC over night