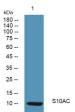

**Specificity** S10AC Polyclonal Antibody detects endogenous levels of protein. Immunogen

Western blot analysis of lysates from A431 cells, primary antibody was diluted at 1:1000, 4°C over night