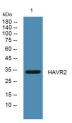

Immunogen Sequence

Western blot analysis of lysates from K562 cells, primary antibody was diluted at 1:1000, 4°C over night