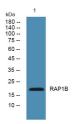

Specificity RAP1B Polyclonal Antibody detects endogenous levels of protein.

Immunogen Sequence

Western blot analysis of lysates from A431 cells, primary antibody was diluted at 1:1000, 4°C over night