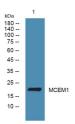

Immunogen Sequence

Western blot analysis of lysates from U2OS cells, primary antibody was diluted at 1:1000, 4ŰC over night