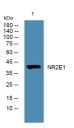

Western blot analysis of lysates from DU145 cells, primary antibody was diluted at 1:1000, 4ŰC over night