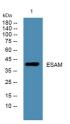

Immunogen Sequence

Western blot analysis of lysates from Jarkat cells, primary antibody was diluted at 1:1000, 4°C over night