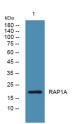

Western blot analysis of lysates from DU145 cells, primary antibody was diluted at 1:1000, 4ŰC over night