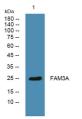

Immunogen Sequence

Western blot analysis of lysates from KB cells, primary antibody was diluted at 1:1000, 4°C over night