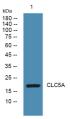

Sequence

Western blot analysis of lysates from KB cells, primary antibody was diluted at 1:1000, 4ŰC over night