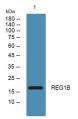

Immunogen Sequence

Western blot analysis of lysates from SH-SY5Y cells, primary antibody was diluted at 1:1000, 4ŰC over night