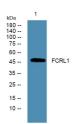

Western blot analysis of lysates from Jarkat cells, primary antibody was diluted at 1:1000, 4ŰC over night