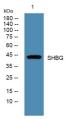

Western blot analysis of lysates from Jarkat cells, primary antibody was diluted at 1:1000, 4ŰC over night