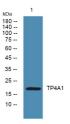

Sequence

Western blot analysis of lysates from K562 cells, primary antibody was diluted at 1:1000, 4ŰC over night