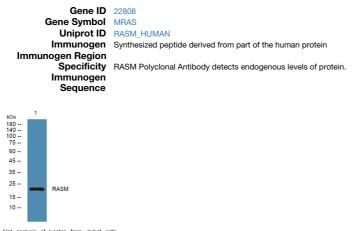

## **TARGET INFORMATION**

Western blot analysis of lysates from Jarkat cells, primary antibody was diluted at 1:1000, 4ŰC over night

This product is suitable for in-vitro studies under the RESEARCH USE ONLY [RUO] licence. This product must not be used as for diagnostic or other medical purposes. St John's Laboratory Ltd, Knowledge Dock Business Centre, University Way, London, E16 2RD | Tel: 0208 223 3081