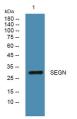

Immunogen Sequence

Western blot analysis of lysates from U2OS cells, primary antibody was diluted at 1:1000, 4ŰC over night