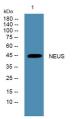

Immunogen Sequence

Western blot analysis of lysates from KB cells, primary antibody was diluted at 1:1000, 4ŰC over night