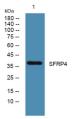

Immunogen Sequence

Western blot analysis of lysates from HCT116 cells, primary antibody was diluted at 1:1000, 4ŰC over night