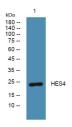

Western blot analysis of lysates from K562 cells, primary antibody was diluted at 1:1000, 4ŰC over night