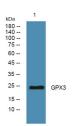

Western blot analysis of lysates from A431 cells, primary antibody was diluted at 1:1000, 4ŰC over night