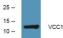

Specificity VCC1 Polyclonal Antibody detects endogenous levels of protein.

Immunogen Sequence

Western blot analysis of lysates from KB cells, primary antibody was diluted at 1:1000, 4ŰC over night