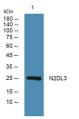

Immunogen Sequence

Western blot analysis of lysates from SH-SY5Y cells, primary antibody was diluted at 1:1000, 4ŰC over night