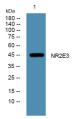

Immunogen Sequence

Western blot analysis of lysates from A431 cells, primary antibody was diluted at 1:1000, 4ŰC over night