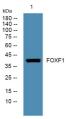

Western blot analysis of lysates from KB cells, primary antibody was diluted at 1:1000, 4ŰC over night