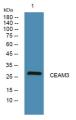

Immunogen Sequence

Western blot analysis of lysates from PC12 cells, primary antibody was diluted at 1:1000, 4ŰC over night